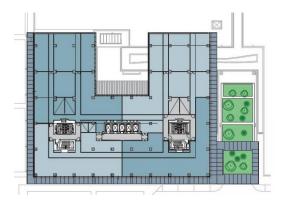

lding status      | Existing    |
|----------------------|-------------|
| Year of construction | 2016        |
| Parking ratio        | 1 / 70 sq m |
| Total building area  | 29 000 sq m |

### **Commercial terms**

| Office space*      | after login * |
|--------------------|---------------|
| Parking            | after login * |
| Service charge*    | after login * |
| Minimum lease term | after login * |
| Availability       | after login * |

\* Asking terms for m<sup>2</sup>/month

### Location



# Available space

6 200 og m

Available office space

700 og m

Minimum office space



# officefinder.ro

# Standard fit-Out

紫

Air conditioning



Raised floor



Suspended ceiling



Telephone cabling



Power cabling



Smoke detectors



Carpeting



Reception

# Typical floor plan



# Available space

| Floor | Vacant space        | Availability        |
|-------|---------------------|---------------------|
| 1     | please contact us * | please contact us * |
| 2     | please contact us * | please contact us * |
| 3     | please contact us * | please contact us * |
| Total | after login *       |                     |

Security

Fibre optics

Switchboard

Openable windows

 $\blacksquare$ 

# **Public transport**

Metro: M2

Bus: 135, 243, 343, 450, 461

Tram: 5, 16, 36