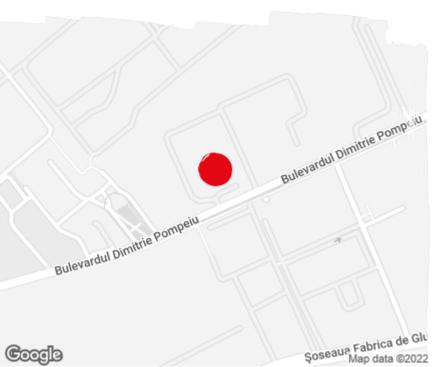

### Location

# **Public transport**

Metro: M2

Bus: 135, 243, 343, 450, 461

Tram: 5, 16, 36